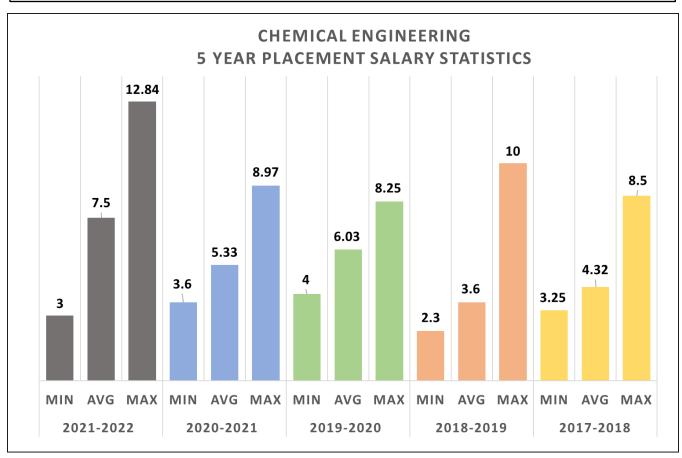

### **Salary Records**

| Year   |     | 2021-2022 | 2020-2021 | 2019-2020 | 2018-2019 | 2017-2018 |
|--------|-----|-----------|-----------|-----------|-----------|-----------|
| Salary | Min | 3.0       | 3.6       | 4.0       | 2.3       | 3.3       |
|        | Max | 12.8      | 9.0       | 8.3       | 10.0      | 8.5       |
|        | Avg | 7.5       | 5.3       | 6.0       | 3.6       | 4.3       |