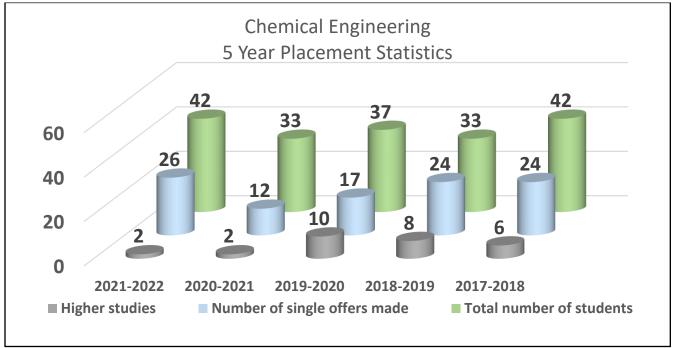

#### **Placement Statistics**

| Item                     | 2021-2022 | 2020-2021 | 2019-2020 | 2018-2019 | 2017-2018 |
|--------------------------|-----------|-----------|-----------|-----------|-----------|
| Total Number of students | 42        | 33        | 37        | 33        | 42        |
| Number of single offers  | 26        | 12        | 17        | 24        | 24        |
| Higher studies           | 02        | 02        | 10        | 08        | 06        |